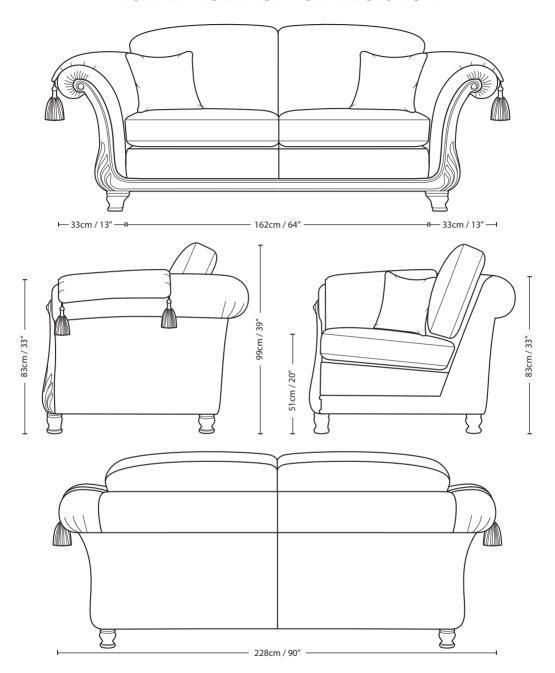

## 3 SEATER ROLL BACK FORMAL CUSHION

| Overall    | Overall     | Overall       | Arm        | Back Height | Seat       | Arm        | Inside Width | Seat Depth  | Seat Depth  |
|------------|-------------|---------------|------------|-------------|------------|------------|--------------|-------------|-------------|
| Height     | Width       | Depth         | Height     | of Frame    | Height     | Width      | Arm to Arm   | to Cushions | no Cushions |
| 99cm / 39" | 228cm / 90" | 110cm / 43.5" | 83cm / 33" | 83cm / 33"  | 51cm / 20" | 33cm / 13" | 162cm / 64"  | 60cm / 24"  | 76cm / 30"  |

Seating sizes vary to a great extent and particularly wherever there are soft cushions involved, this is magnified with front of seat to back cushion depths, whilst formal back cushions will vary with age and plumping. It is essential to note that scatter back cushion depths will adjust from which point you measure, overtime and with plumping, the accurate measurement does not exist as it will resize each and every time you enjoy its comfort.